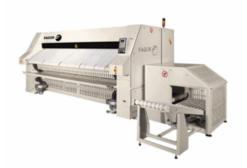

## COMPACT FLATWORK IRONER, PSE-60/260/1 PL+AP

| DIMENSIONS<br>Length<br>Depth<br>Height<br>Weigth<br>Volumen<br>ELECTRICITY<br>Electric power<br>230V -1+N<br>230V -1H<br>400V - III<br>400V - III+N<br>WATER<br>Not used | mm<br>mm<br>Kg<br>m3 | Article<br>3.555,00<br>2.210,00<br>2.085,00<br>2.850,00<br>16,38<br>KW | Packed<br>3.700,00<br>2.400,00<br>2.950,00<br>18,65<br>63,10<br>NO<br>35+T - 125 A | Roller:<br>Product<br>Machin<br>High pr<br>You car<br>Maximu<br>Clothes<br>It is pos<br>Outer of<br>Control<br>depend<br>of the o<br>Optiona<br>Optiona<br>Steel-ci<br>Special<br>Adjusta<br>Safety  <br>Electroi<br>Incorpo<br>Necess<br>Compre<br>Electric<br>Heating<br>Maximu | COMPACT FLATWORK IRONER, PHOENIX SERIES, PSE-60/260/1 PL+AP<br>Roller: Ø 600 mm - Length: 2.600 mm.<br>Production: 75 ÷ 105 kg/h.<br>Machine prepared to connect to a side stacker (not included).<br>High production machine, with a primary and cross folder.<br>You can work and fold in one lane, with a maximum width of 1.500 mm.<br>Maximum capacity for two primary and three cross folds.<br>Clothes outlet in the front part of the machine.<br>It is possible to choose the stacker's outlet side and direction .<br>Outer casing made of white-lacquered steel.<br>Control through a microprocessor (PLC) that allows folding automatically<br>depending on the dimensions<br>of the clothes and creating up to 20 programs.<br>Optional vacuum table to improve and facilitate the incorporated feeding.<br>Optional partial by-pass.<br>Optional clothes rejection system through a push button.<br>Steel-coated roll. NOMEX - POLYESTER feeding straps.<br>Special NOMEX ironing straps.<br>Adjustable ironing speed between: 3 ÷ 18 m/min.<br>Safety protector for the hands.<br>Electronic thermostat and probe to adjust the temperature.<br>Incorporated extraction system: 2x1000 m3/h.<br>Necessary compressed air pressure: 7 bar.<br>Compressed air consumption: 21.000 NI/hour.<br>Electric heating system.<br>Heating power: 60 kW.<br>Maximum electrical power: 63,10 kW.<br>Dimensions: 3.555 x 2.210 x 2.085 mm. |             |       |
|---------------------------------------------------------------------------------------------------------------------------------------------------------------------------|----------------------|------------------------------------------------------------------------|------------------------------------------------------------------------------------|-----------------------------------------------------------------------------------------------------------------------------------------------------------------------------------------------------------------------------------------------------------------------------------|----------------------------------------------------------------------------------------------------------------------------------------------------------------------------------------------------------------------------------------------------------------------------------------------------------------------------------------------------------------------------------------------------------------------------------------------------------------------------------------------------------------------------------------------------------------------------------------------------------------------------------------------------------------------------------------------------------------------------------------------------------------------------------------------------------------------------------------------------------------------------------------------------------------------------------------------------------------------------------------------------------------------------------------------------------------------------------------------------------------------------------------------------------------------------------------------------------------------------------------------------------------------------------------------------------------------------------------------------------------------------------------------------------------------------------------------|-------------|-------|
| <u>STEAM</u>                                                                                                                                                              |                      | Not used                                                               |                                                                                    |                                                                                                                                                                                                                                                                                   |                                                                                                                                                                                                                                                                                                                                                                                                                                                                                                                                                                                                                                                                                                                                                                                                                                                                                                                                                                                                                                                                                                                                                                                                                                                                                                                                                                                                                                              |             |       |
| <u>AIR</u><br>Consumption<br>Pressure                                                                                                                                     |                      | NI/min<br>kg/cm2                                                       | 21.000,00<br>7                                                                     |                                                                                                                                                                                                                                                                                   |                                                                                                                                                                                                                                                                                                                                                                                                                                                                                                                                                                                                                                                                                                                                                                                                                                                                                                                                                                                                                                                                                                                                                                                                                                                                                                                                                                                                                                              |             |       |
|                                                                                                                                                                           |                      |                                                                        | 60,00                                                                              |                                                                                                                                                                                                                                                                                   |                                                                                                                                                                                                                                                                                                                                                                                                                                                                                                                                                                                                                                                                                                                                                                                                                                                                                                                                                                                                                                                                                                                                                                                                                                                                                                                                                                                                                                              |             |       |
| LEVEL SOUND                                                                                                                                                               |                      | (dB)                                                                   | 60,00                                                                              |                                                                                                                                                                                                                                                                                   |                                                                                                                                                                                                                                                                                                                                                                                                                                                                                                                                                                                                                                                                                                                                                                                                                                                                                                                                                                                                                                                                                                                                                                                                                                                                                                                                                                                                                                              |             |       |
| Connections points                                                                                                                                                        |                      | x                                                                      | Y                                                                                  | z                                                                                                                                                                                                                                                                                 | Diameter                                                                                                                                                                                                                                                                                                                                                                                                                                                                                                                                                                                                                                                                                                                                                                                                                                                                                                                                                                                                                                                                                                                                                                                                                                                                                                                                                                                                                                     | Information |       |
| ELECTRICITY                                                                                                                                                               |                      | 245                                                                    | 0                                                                                  | 210                                                                                                                                                                                                                                                                               |                                                                                                                                                                                                                                                                                                                                                                                                                                                                                                                                                                                                                                                                                                                                                                                                                                                                                                                                                                                                                                                                                                                                                                                                                                                                                                                                                                                                                                              |             | -     |
| AIR                                                                                                                                                                       |                      | 3.385                                                                  | 0                                                                                  | 210                                                                                                                                                                                                                                                                               | 12 mm                                                                                                                                                                                                                                                                                                                                                                                                                                                                                                                                                                                                                                                                                                                                                                                                                                                                                                                                                                                                                                                                                                                                                                                                                                                                                                                                                                                                                                        |             | - x < |
| EXHAUST                                                                                                                                                                   |                      | 1.630                                                                  | 560                                                                                | 1.900                                                                                                                                                                                                                                                                             | 120 mm                                                                                                                                                                                                                                                                                                                                                                                                                                                                                                                                                                                                                                                                                                                                                                                                                                                                                                                                                                                                                                                                                                                                                                                                                                                                                                                                                                                                                                       |             | - 1   |
| EXHAUST                                                                                                                                                                   |                      | 2.295                                                                  | 560                                                                                | 1.900                                                                                                                                                                                                                                                                             | 120 mm                                                                                                                                                                                                                                                                                                                                                                                                                                                                                                                                                                                                                                                                                                                                                                                                                                                                                                                                                                                                                                                                                                                                                                                                                                                                                                                                                                                                                                       |             | _     |